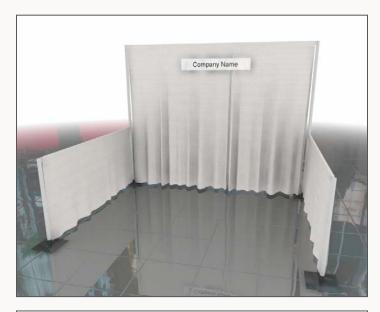

#### Each 10' x 10' Exhibitor Booth includes:

8' High Back Wall Drape 3' High Side Rail (1) Booth ID Sign (44"w x 7"h)

## **Show Colors**

Drapes – Gray Side Rails – Gray Aisle Carpet – Tuxedo Facility Hall Carpet – Concrete

The booth space is concrete. Floor covering is not required by Show Mgmt but may be ordered in this kit or at <a href="https://www.t3expo.com">www.t3expo.com</a>.