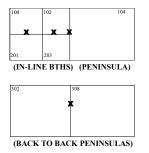

#### COMMONLY ASKED QUESTIONS - WHERE WILL MY OUTLET BE LOCATED?

Outlets are located as depicted below for inline & peninsula booths. All other locations require labor on a time & material basis. Exhibitors with hard wall booths must make arrangements with Edlen to bring power inside the booth on a time and material basis.